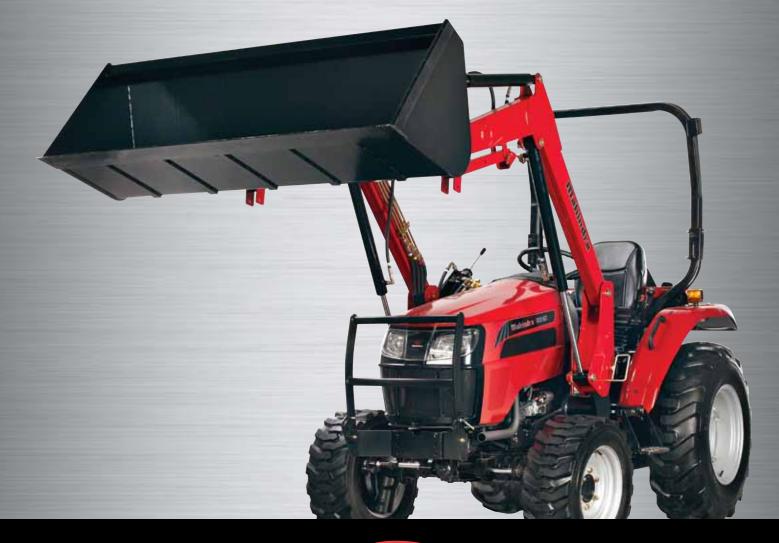

**VERSATILE & VALUE-PACKED** 

38 ENGINE HP • 29 PTO HP

**HEAVY-DUTY COMPACT TRACTOR** 

Economical and easy to operate tractor designed for general purpose farming and ag, livestock operations and ground maintenance.

## **LOADER ML141**

| WITH TRACTOR MODEL 4010 HST                      |                      |
|--------------------------------------------------|----------------------|
| Maximum Lift Height                              | 102.2"               |
| Clearance with Attachment Dumped                 | 71.4"                |
| Reach at Maximum Height                          | 17.6"                |
| Maximum Dump Angle                               | 50°                  |
| Attachment Rollback Angle                        | 35°                  |
| Digging Depth Below Grade                        | 4.4"                 |
| Lift Capacity to Full Height @ Pivot Pins (lbs.) | 2041                 |
| Breakout Force @ Pivot Pins (lbs.)               | 3430                 |
| Rated Flow (Tractor System)                      | 8.2 gpm              |
| Attachment Width used for specification          | 66"                  |
| Attachment Rated Capacity used                   | 10.8 ft <sup>3</sup> |
| for specification                                |                      |
| Cycle Times @ rpm                                | 2600                 |
| Raise Boom (seconds)                             | 3.8                  |
| Lower Boom (seconds)                             | 2.4                  |
| Dump Attachment (seconds)                        | 3.1                  |
| Loader Shipping Weight (lbs.)                    | 1208                 |