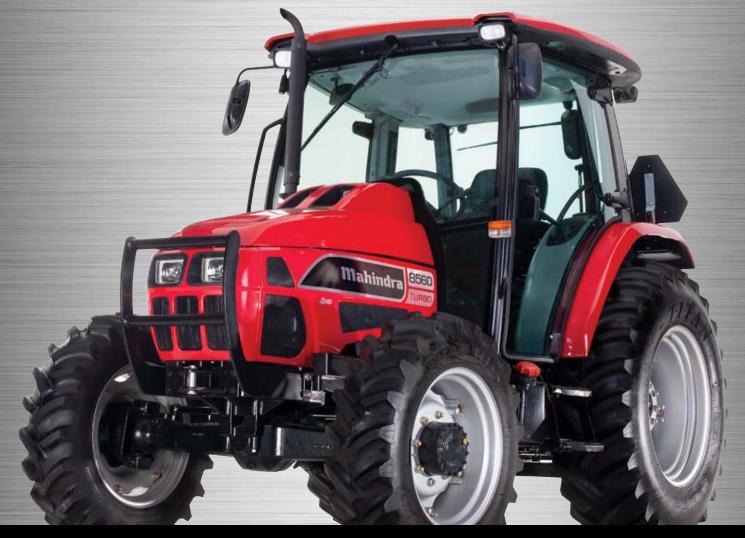

**HEAVY-DUTY & POWERFUL** 

83 ENGINE HP • 70 PTO HP

**FULL-SIZE UTILITY TRACTOR** 

Modern-looking workhorse for all-purpose farming and ag, grounds maintenance and organic and specialty farming.

- #1 selling tractor in the world
- 5-year powertrain warranty
- Attractive Financing Options
- Heavy-duty cast-iron chassis
- Professional grade components
- Japan Quality Medal Winner
- Deming Award Winner
- Industry-leading parts support

## **TRACTOR 8560 4WD CAB**

| ENGINE                                                                                                                                                                                                                                                                       | 8560 4WD CAB                                                                                                                                                                                                                                                       |  |
|------------------------------------------------------------------------------------------------------------------------------------------------------------------------------------------------------------------------------------------------------------------------------|--------------------------------------------------------------------------------------------------------------------------------------------------------------------------------------------------------------------------------------------------------------------|--|
| Туре                                                                                                                                                                                                                                                                         | Turbocharged, four stroke, inter-                                                                                                                                                                                                                                  |  |
|                                                                                                                                                                                                                                                                              | cooled, direct injection, diesel                                                                                                                                                                                                                                   |  |
| Cylinders                                                                                                                                                                                                                                                                    | 4                                                                                                                                                                                                                                                                  |  |
| Cylinder Sleeve                                                                                                                                                                                                                                                              | Wet replaceable                                                                                                                                                                                                                                                    |  |
| Engine HP (kW) @ rpm                                                                                                                                                                                                                                                         | 83 (61.9) @ 2300 rpm                                                                                                                                                                                                                                               |  |
| Compression Ratio                                                                                                                                                                                                                                                            | 17.2:1                                                                                                                                                                                                                                                             |  |
| Displacement cubic inch (cc)                                                                                                                                                                                                                                                 | 203.2 (3329.83)                                                                                                                                                                                                                                                    |  |
| Fuel Tank Capacity                                                                                                                                                                                                                                                           | 21.7 gallons                                                                                                                                                                                                                                                       |  |
| ELECTRICAL                                                                                                                                                                                                                                                                   |                                                                                                                                                                                                                                                                    |  |
| Battery Capacity                                                                                                                                                                                                                                                             | 12 volt, 96 amps                                                                                                                                                                                                                                                   |  |
| Alternator                                                                                                                                                                                                                                                                   | 12 volt, 120 amps                                                                                                                                                                                                                                                  |  |
| CLUTCH                                                                                                                                                                                                                                                                       |                                                                                                                                                                                                                                                                    |  |
| Туре                                                                                                                                                                                                                                                                         | Dual dry with 12" ceremetallic lining                                                                                                                                                                                                                              |  |
| TRANSMISSION                                                                                                                                                                                                                                                                 |                                                                                                                                                                                                                                                                    |  |
| Type                                                                                                                                                                                                                                                                         | Forward-Reverse synchro shuttle with full synchromesh                                                                                                                                                                                                              |  |
| Number of Gears                                                                                                                                                                                                                                                              | 12 forward, 12 reverse                                                                                                                                                                                                                                             |  |
| STEERING                                                                                                                                                                                                                                                                     |                                                                                                                                                                                                                                                                    |  |
| Туре                                                                                                                                                                                                                                                                         | Hydrostatic power with tiltable column                                                                                                                                                                                                                             |  |
| Pump Output (gallons per minute)                                                                                                                                                                                                                                             | 5.3                                                                                                                                                                                                                                                                |  |
| BRAKES                                                                                                                                                                                                                                                                       |                                                                                                                                                                                                                                                                    |  |
| Type                                                                                                                                                                                                                                                                         | Wet disc                                                                                                                                                                                                                                                           |  |
| HYDRAULIC SYSTEM                                                                                                                                                                                                                                                             |                                                                                                                                                                                                                                                                    |  |
| Type                                                                                                                                                                                                                                                                         | Open-center, full-live hydraulic with position and draft controls                                                                                                                                                                                                  |  |
| D O I . I .                                                                                                                                                                                                                                                                  |                                                                                                                                                                                                                                                                    |  |
| Pump Output (gallons per minute)                                                                                                                                                                                                                                             | 17                                                                                                                                                                                                                                                                 |  |
| Pump Output (gallons per minute) 3-Point Linkage                                                                                                                                                                                                                             | Category 2 ball joints with                                                                                                                                                                                                                                        |  |
|                                                                                                                                                                                                                                                                              | Category 2 ball joints with                                                                                                                                                                                                                                        |  |
| 3-Point Linkage                                                                                                                                                                                                                                                              | Category 2 ball joints with telescopic lower links and stabilizers                                                                                                                                                                                                 |  |
| 3-Point Linkage  Lift Capacity (lbs.)                                                                                                                                                                                                                                        | Category 2 ball joints with telescopic lower links and stabilizers 5500 lbs. Standard 2 spool with detent in raise, lower and float position.                                                                                                                      |  |
| 3-Point Linkage  Lift Capacity (lbs.)  Rear Auxiliary Remote Valves                                                                                                                                                                                                          | Category 2 ball joints with telescopic lower links and stabilizers 5500 lbs. Standard 2 spool with detent in raise, lower and float position.                                                                                                                      |  |
| 3-Point Linkage  Lift Capacity (lbs.)  Rear Auxiliary Remote Valves  PTO                                                                                                                                                                                                     | Category 2 ball joints with telescopic lower links and stabilizers 5500 lbs. Standard 2 spool with detent in raise, lower and float position. Kickback in raise and lower.                                                                                         |  |
| 3-Point Linkage  Lift Capacity (lbs.)  Rear Auxiliary Remote Valves  PTO  Type                                                                                                                                                                                               | Category 2 ball joints with telescopic lower links and stabilizers 5500 lbs. Standard 2 spool with detent in raise, lower and float position. Kickback in raise and lower.                                                                                         |  |
| 3-Point Linkage  Lift Capacity (lbs.)  Rear Auxiliary Remote Valves  PTO  Type  PTO RPM (engine rpm)  PTO HP (kW)                                                                                                                                                            | Category 2 ball joints with telescopic lower links and stabilizers 5500 lbs. Standard 2 spool with detent in raise, lower and float position. Kickback in raise and lower.  Independent 540 @ 2186; 1000 @ 2180                                                    |  |
| 3-Point Linkage  Lift Capacity (lbs.)  Rear Auxiliary Remote Valves  PTO  Type  PTO RPM (engine rpm)  PTO HP (kW)                                                                                                                                                            | Category 2 ball joints with telescopic lower links and stabilizers 5500 lbs. Standard 2 spool with detent in raise, lower and float position. Kickback in raise and lower.  Independent 540 @ 2186; 1000 @ 2180                                                    |  |
| 3-Point Linkage  Lift Capacity (lbs.)  Rear Auxiliary Remote Valves  PTO  Type  PTO RPM (engine rpm)  PTO HP (kW)  OPERATING WEIGHT  Total (lbs.)                                                                                                                            | Category 2 ball joints with telescopic lower links and stabilizers 5500 lbs. Standard 2 spool with detent in raise, lower and float position. Kickback in raise and lower.  Independent 540 @ 2186; 1000 @ 2180 70 (52.2) max                                      |  |
| 3-Point Linkage  Lift Capacity (lbs.)  Rear Auxiliary Remote Valves  PTO  Type  PTO RPM (engine rpm)  PTO HP (kW)  DPERATING WEIGHT  Total (lbs.)                                                                                                                            | Category 2 ball joints with telescopic lower links and stabilizers 5500 lbs. Standard 2 spool with detent in raise, lower and float position. Kickback in raise and lower.  Independent 540 @ 2186; 1000 @ 2180 70 (52.2) max                                      |  |
| 3-Point Linkage  Lift Capacity (lbs.)  Rear Auxiliary Remote Valves  PTO  Type  PTO RPM (engine rpm)  PTO HP (kW)  OPERATING WEIGHT  Total (lbs.)  DIMENSIONS With Industrial Tires                                                                                          | Category 2 ball joints with telescopic lower links and stabilizers 5500 lbs. Standard 2 spool with detent in raise, lower and float position. Kickback in raise and lower.  Independent 540 @ 2186; 1000 @ 2180 70 (52.2) max  8122 lbs.                           |  |
| 3-Point Linkage  Lift Capacity (lbs.)  Rear Auxiliary Remote Valves  PTO  Type  PTO RPM (engine rpm)  PTO HP (kW)  OPERATING WEIGHT  Total (lbs.)  DIMENSIONS With Industrial Tires  Overall Length Inches (mm)                                                              | Category 2 ball joints with telescopic lower links and stabilizers 5500 lbs. Standard 2 spool with detent in raise, lower and float position. Kickback in raise and lower.  Independent 540 @ 2186; 1000 @ 2180 70 (52.2) max  8122 lbs.                           |  |
| 3-Point Linkage  Lift Capacity (lbs.) Rear Auxiliary Remote Valves  PTO Type PTO RPM (engine rpm) PTO HP (kW)  OPERATING WEIGHT  Total (lbs.)  DIMENSIONS With Industrial Tires  Overall Length Inches (mm)  Overall Width Inches (mm)  Turning Radius Minimum feet (meters) | Category 2 ball joints with telescopic lower links and stabilizers 5500 lbs. Standard 2 spool with detent in raise, lower and float position. Kickback in raise and lower.  Independent 540 @ 2186; 1000 @ 2180 70 (52.2) max  8122 lbs.  165.9 (4216) 77.3 (1963) |  |
| J-Point Linkage  Lift Capacity (lbs.)  Rear Auxiliary Remote Valves  PTO  Type  PTO RPM (engine rpm)  PTO HP (kW)  OPERATING WEIGHT  Total (lbs.)  DIMENSIONS With Industrial Tires  Overall Length-Inches (mm)  Overall Width Inches (mm)                                   | Category 2 ball joints with telescopic lower links and stabilizers 5500 lbs. Standard 2 spool with detent in raise, lower and float position. Kickback in raise and lower.  Independent 540 @ 2186; 1000 @ 2180 70 (52.2) max  8122 lbs.  165.9 (4216) 77.3 (1963) |  |